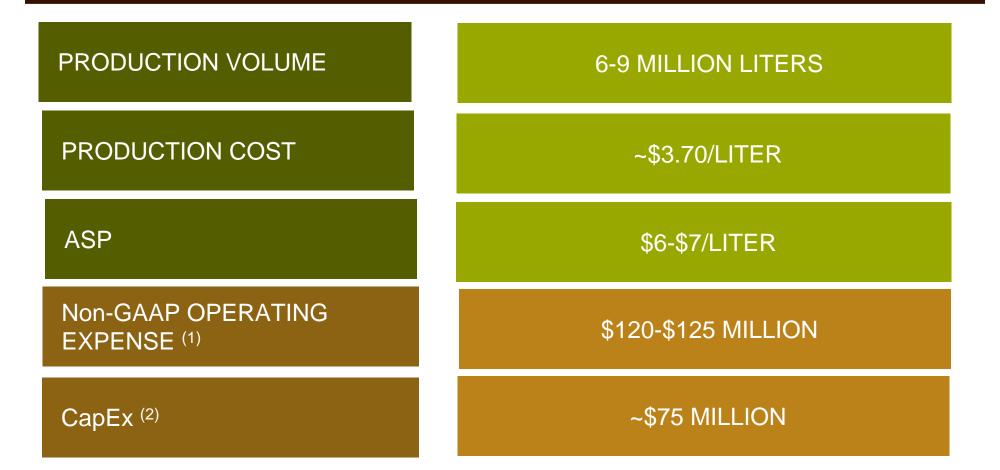

#### 2011 Outlook: Key Metrics

- (1) GAAP Operating Expense outlook would also include ~\$20 million stock compensation expense
- (2) Excludes CapEx for Paraíso pending determination of which funding option we will pursue