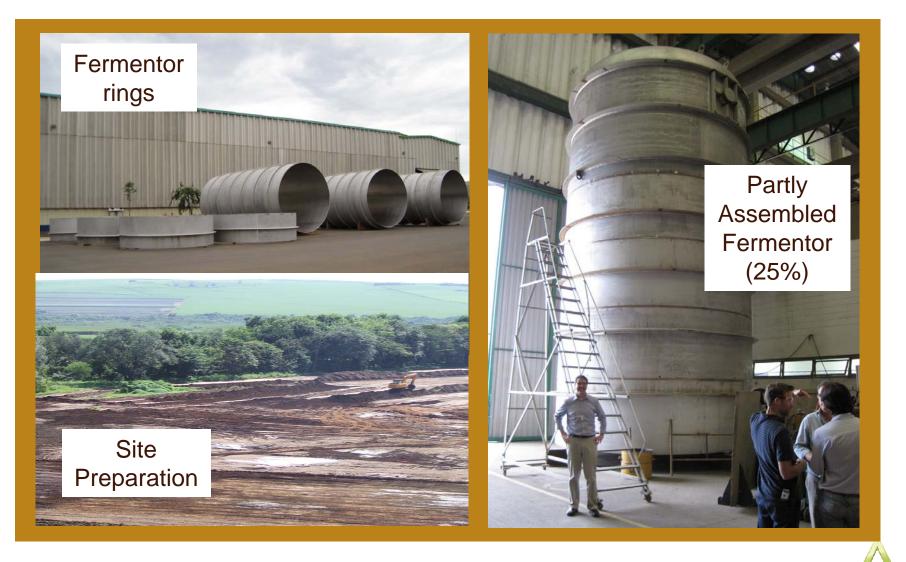

s be identified by use of terms such as "intend," "expect," "plan," "estimate," "future," "strive," and similar words. These statements involve many risks and uncertainties that may cause actual results to differ from what may be expressed or implied in these statements. These risks are discussed in our Securities and Exchange Commission filings and reports, including the risks identified under the section captioned "Risk Factors" in our annual report on Form 10-K filed on March 14, 2011. We disclaim any obligation to update information contained in these forward-looking statements whether as a result of new information, future events, or otherwise.



#### Headlines



CONFIDENTIAL [3

AMYRIS

# 1<sup>st</sup> Commercial Plant at Biomin







#### São Martinho Site Preparation Underway



#### Technology Milestone



\* Yield observed in fermentation of a particular strain at a particular scale



#### **De-risking Production Volume**

#### **Production Outlook** 2011-2012 Production (Millions of liters) 3 contract 50 manufacturing sites 40 Facility at 3<sup>rd</sup> party 30 site 20 São Martinho JV 10 construction on 0 schedule 2011 2012



## Partnerships and Customers Support Growth Outlook





## Expanding Beyond Farnesene to Grow Product Opportunities

#### FINISHED PRODUCTS IN 6 VERTICALS

AMYRIS



# C5 and C10 opportunities added to existing C15 roadmap

#### Addressable markets

| 2011              | 2012                | 2013 | 2014 | 2015 | 2016 | Chemical example       | Fuel example |
|-------------------|---------------------|------|------|------|------|---