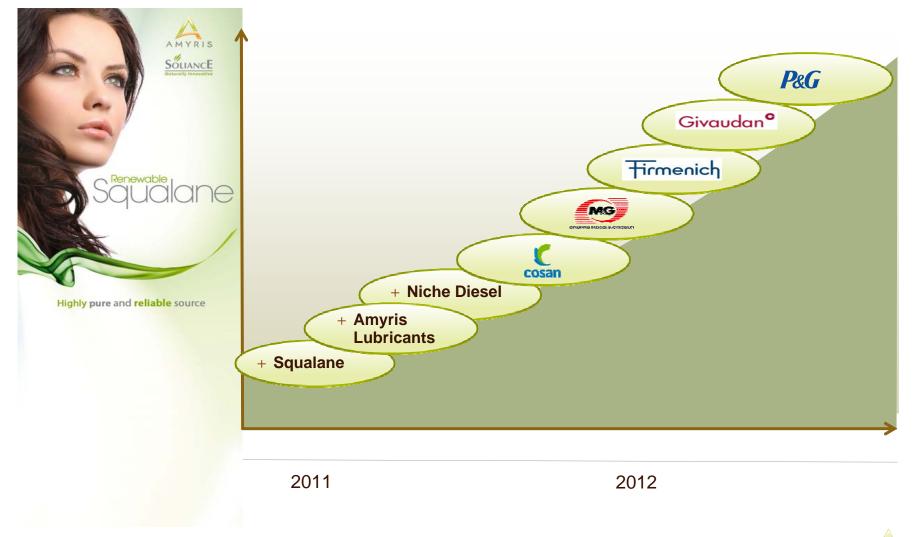

ned "Risk Factors" in our annual report on Form 10-K filed on March 14, 2011. We disclaim any obligation to update information contained in these forward-looking statements whether as a result of new information, future events, or otherwise.



#### Headlines



CONFIDENTIAL [3

AMYRIS

# 1<sup>st</sup> Commercial Plant at Biomin







#### São Martinho Site Preparation Underway



#### Technology Milestone



\* Yield observed in fermentation of a particular strain at a particular scale



#### **De-risking Production Volume**

#### **Production Outlook** 2011-2012 Production (Millions of liters) 3 contract 50 manufacturing sites 40 Facility at 3<sup>rd</sup> party 30 site 20 São Martinho JV 10 construction on 0 schedule 2011 2012



## Partnerships and Customers Support Growth Outlook





## Expanding Beyond Farnesene to Grow Product Opportunities

#### FINISHED PRODUCTS IN 6 VERTICALS

AMYRIS



# C5 and C10 opportunities added to existing C15 roadmap

#### Addressable markets

| 2011              | 2012                | 2013 | 2014 | 2015 | 2016 | Chemical example       | Fuel example |
|-------------------|---------------------|------|------|------|------|------------------------|--------------|
|                   |                     |      |      |      |      | Hexene                 |              |
| Polyketides (C2n) |                     |      |      |      |      | Octene                 |              |
| & CarotenoidsTAM: |                     |      |      |      |      | Decene                 |              |
| \$15B (           | 2015)