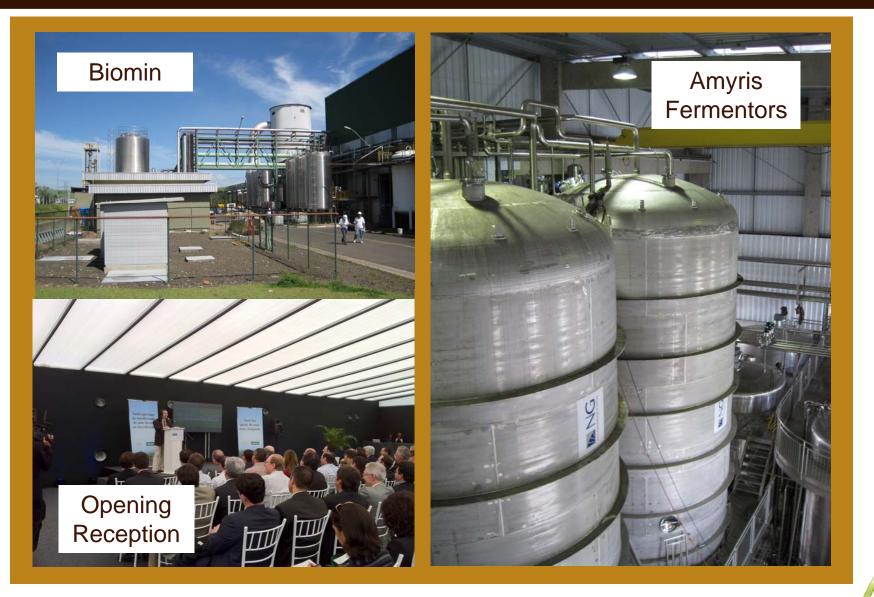

ris's short-term and long-term growth, can sometimes be identified by use of terms such as "intend," "expect," "plan," "estimate," "future," "strive," and similar words. These statements involve many risks and uncertainties that may cause actual results to differ from what may be expressed or implied in these statements. These risks are discussed in our Securities and Exchange Commission filings and reports, including the risks identified under the section captioned "Risk Factors" in our annual report on Form 10-K filed on March 14, 2011. We disclaim any obligation to update information contained in these forward-looking statements whether as a result of new information, future events, or otherwise.



#### Headlines



CONFIDENTIAL [3

AMYRIS

# 1<sup>st</sup> Commercial Plant at Biomin







#### São Martinho Site Preparation Underway



#### Technology Milestone



\* Yield observed in fermentation of a particular strain at a particular scale



#### **De-risking Production Volume**

#### **Production Outlook** 2011-2012 Production (Millions of liters) 3 contract 50 manufacturing sites 40 Facility at 3<sup>rd</sup> party 30 site 20 São Martinho JV 10 construction on 0 schedule 2011 2012



## Partnerships and Customers Support Growth Outlook





## Expanding Beyond Farnesene to Grow Product Opportunities

#### FINISHED PRODUCTS IN 6 VERTICALS

AMYRIS



# C5 and C10 opportunities added to existing C15 roadmap

#### Addressable markets

| 2011              | 2012                | 2013 | 2014 | 2015 | 2016 | Chemical example       | Fuel example |
|-------------------|--