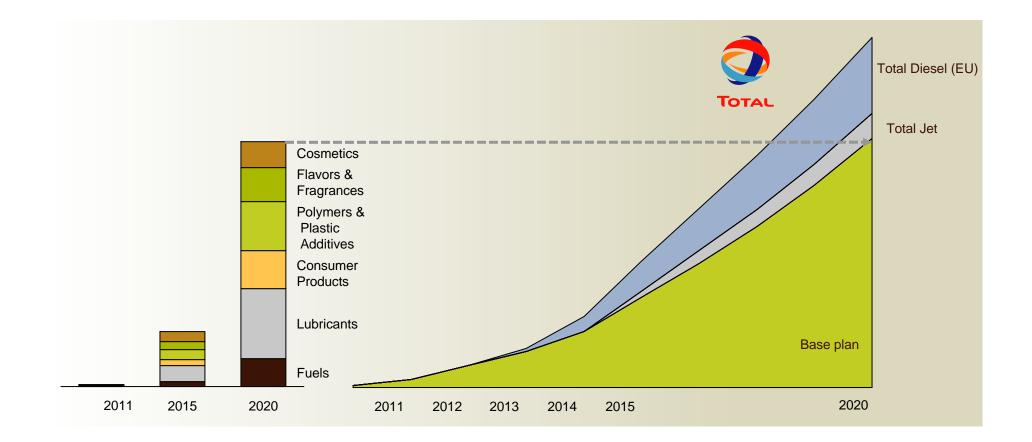

## Expanding Beyond Farnesene to Grow Product Opportunities

#### FINISHED PRODUCTS IN 6 VERTICALS

AMYRIS

#### Addressable markets

| 2011              | 2012                | 2013 | 2014 | 2015 | 2016 | Chemical example       | Fuel example |
|-------------------|---------------------|------|------|------|------|------------------------|--------------|
|                   |                     |      |      |      |      | Hexene                 |              |
| Polyketides (C2n) |                     |      |      |      |      | Octene                 |              |
| & CarotenoidsTAM: |                     |      |      |      |      | Decene                 |              |
| \$15B (           | 2015)               |      |      |      |      | Adipic acid            |              |
|                   |                     |      |      |      |      | Isoprene               |              |
| Additi<br>pathw   | onal isopren        | noid |      |      |      |                        |              |
| -                 | ays<br>\$13B (2015) |      |      |      |      | Pinene                 | Biojet       |
|                   | soprene)            |      |      |      | •    | Limonene               |              |
| C10s              | soprene)            |      |      |      |      | Myrcene                |              |
| CIUS              |                     |      |      |      |      |                        |              |
|                   |                     |      |      |      |      |                        |              |
| C15s              |                     |      |      |      |      |                        |              |
| C15s              | ne                  |      |      |      |      | Squalane               | Diesel       |
| C15s<br>BioFe     |                     |      |      | _,   |      | Squalane<br>Emollients | Diesel       |
| C15s              | tives               |      |      |      |      | -                      | Diesel       |