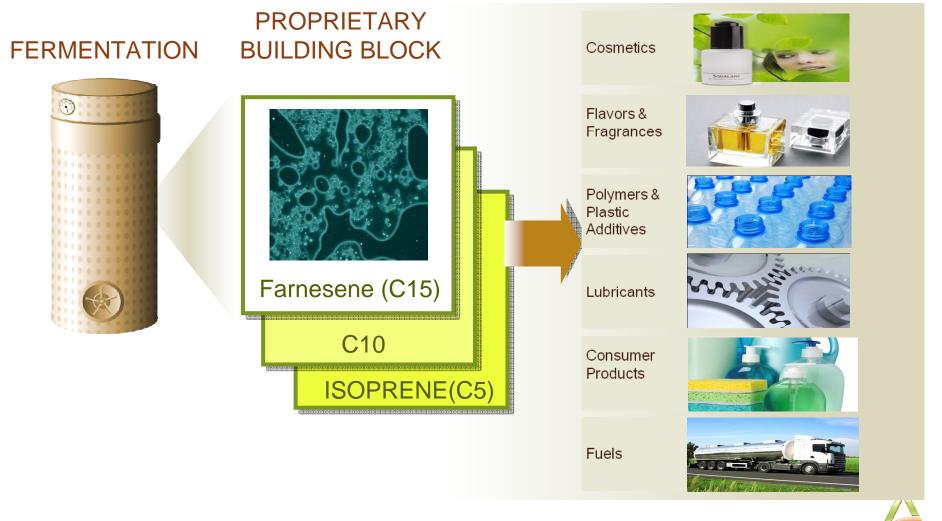

## Expanding Beyond Farnesene to Grow Product Opportunities

#### FINISHED PRODUCTS IN 6 VERTICALS

AMYRIS