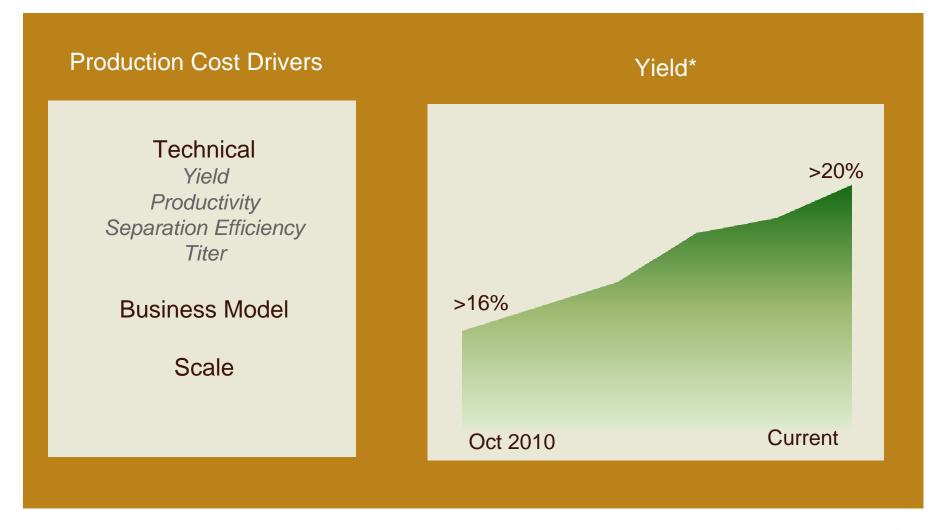

#### Technology Milestone

\* Yield observed in fermentation of a particular strain at a particular scale